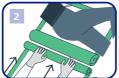

To remove the bed mat, roll or fold it inwards.

Dispose of the soiled bed mat in a suitable rubbish bin.