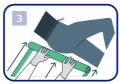

#### 8-step application for bedbound people

Unfold the bed mat completely.

Safely turn person into recovery position.

Place bed mat with PE backed side facing the mattress, parallel to the person with one third of the bed mat rolled in next to the buttocks.