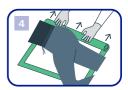

Turn the person over to their other side, then uncoil the remaining third and return person into back position.

To remove the bed mat, securely turn person into recovery position. Roll up used bed mat towards the centre of the bed to the back of the person.

Place new bed mat mirrored – with the rolledin side towards the person – next to the used one.

Turn person over their back onto their other side. Remove used bed mat by rolling it further inwards. Roll out replacement bed mat and return person into back position.