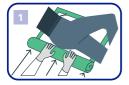

#### 4-step application for mobile people

Unfold the bed mat completely. Place PE backed side

facing the mattress, chair, wheelchair or other surface.

Position product lengthwise, crosswise or square bed mats diagonally as required.