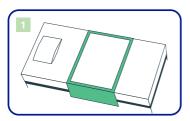

#### 4-step application for mobile people

Unfold the bed mat completely. Place PE backed side

facing the mattress, chair, wheelchair or other surface.

Position product lengthwise, crosswise or square bed mats diagonally as required.