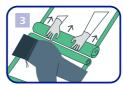

#### 8-step application for bedbound people

Unfold the bed mat completely.

Safely turn person into recovery position.

Place bed mat with PE backed side facing the mattress, parallel to the person with one third of the bed mat rolled in next to the buttocks.

Turn the person over to their other side, then uncoil the remaining third and return person into back position.

To remove the bed mat, securely turn person into recovery position. Roll up used bed mat towards the centre of the bed to the back of the person.

Place new bed mat mirrored – with the rolledin side towards the person – next to the used one.

Turn person over their back onto their other side. Remove used bed mat by rolling it further inwards. Roll out replacement bed mat and return person into back position.