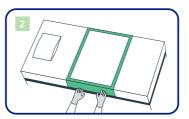

#### 4-step application for mobile people

Unfold the bed mat completely. Place PE backed side

facing the mattress, chair, wheelchair or other surface.

Position product lengthwise, crosswise or square bed mats diagonally as required.