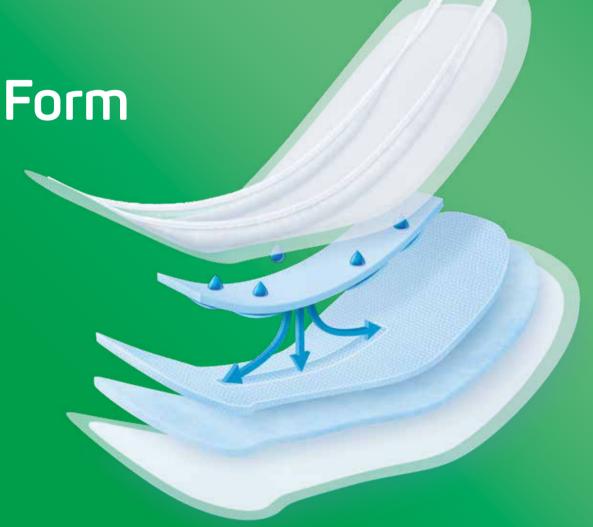

## New and improved MoliCare® Premium Form

## Here's what has changed - for an even drier feeling

### Unique absorbent core

- 64% faster urine absorption\* and extra odour neutralisation
- Extra leakage protection with new absorption channel and cuffs
- Advanced skin protection thanks to balanced pH
- Perfume-free
- · Patent pending

#### Innovation:

A new absorbent core technology with:

- New materials for a drier surface
- A new channel that absorbs urine faster and distributes it securely into the absorbent core
- An improved SAP-cellulose mix to further neutralise any unpleasant odours
- Balanced pH to help prevent skin irritations

### Unique absorbent core technology: