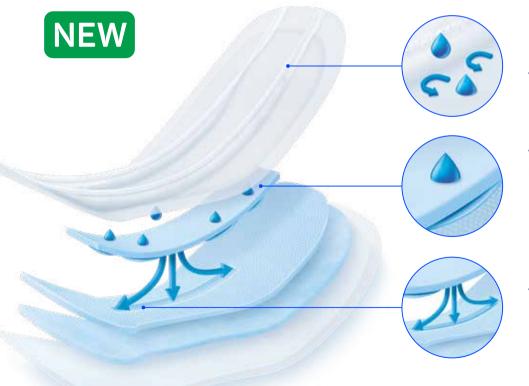

### Unique absorbent core technology:

#### **Cuffs:**

Extra leakage protection for an improved feeling of security

# Acquisition distribution layer: barrier function for a drier surface, balanced pH

#### Channel:

faster urine absorption, during the second micturition in particular