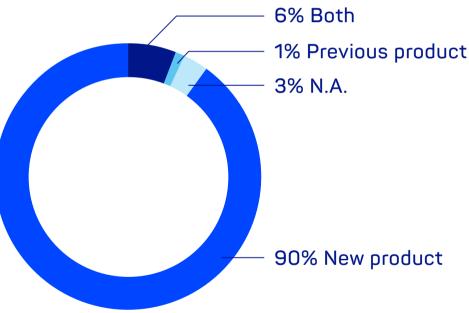

## Approved by those who care

90%\* of carers prefer the new MoliCare® Premium Form

In a market study conducted among nursing homes in 2021, 90% of the caregivers questioned said that they preferred the new MoliCare® Form.

• "The channel improves the capacity"

- "The absorption is faster"
- "The new product offers better leakage protection"
- "The pad is softer"